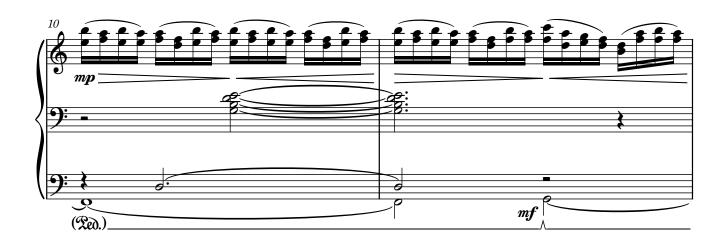

**Universal Edition** 

# Eric Chapelle

### Works for Solo Piano

12 solo piano compositions

For Piano

#### Table of Contents

| Place in Landscape (Baga Beach)       | 1  |
|---------------------------------------|----|
| In the Presence of Beauty             | 8  |
| First Light                           | 12 |
| (Fall) Leaves falling on a gray day   | 15 |
| Transformation                        | 20 |
| Place in Landscape - Moulin de Senlis | 25 |
| Full Circle                           | 37 |
| Prelude in C# Minor (In Remembrance)  | 43 |
| Reflection No. 1                      | 48 |
| Nocturne No. 1                        | 51 |
| Contemplation from a Distance         | 54 |
| Dusk to Dawn                          | 56 |

#### Place in Landscape (Baga Beach)

#### For Piano