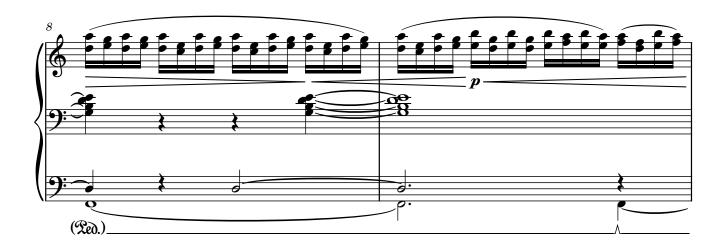

**Universal Edition** 

# Eric Chapelle

### Works for Solo Piano

12 solo piano compositions

For Piano

#### Table of Contents

| Place in Landscape (Baga Beach)       | 1  |
|---------------------------------------|----|
| In the Presence of Beauty             | 8  |
| First Light                           | 12 |
| (Fall) Leaves falling on a gray day   | 15 |
| Transformation                        | 20 |
| Place in Landscape - Moulin de Senlis | 25 |
| Full Circle                           | 37 |
| Prelude in C# Minor (In Remembrance)  | 43 |
| Reflection No. 1                      | 48 |
| Nocturne No. 1                        | 51 |
| Contemplation from a Distance         | 54 |
| Dusk to Dawn                          | 56 |

#### Place in Landscape (Baga Beach)

#### For Piano