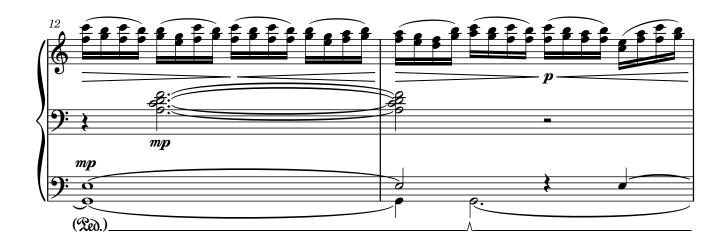

Universal Edition** 

# Eric Chapelle

### Works for Solo Piano

12 solo piano compositions

For Piano

#### Table of Contents

| Place in Landscape (Baga Beach)       | 1  |
|---------------------------------------|----|
| In the Presence of Beauty             | 8  |
| First Light                           | 12 |
| (Fall) Leaves falling on a gray day   | 15 |
| Transformation                        | 20 |
| Place in Landscape - Moulin de Senlis | 25 |
| Full Circle                           | 37 |
| Prelude in C# Minor (In Remembrance)  | 43 |
| Reflection No. 1                      | 48 |
| Nocturne No. 1                        | 51 |
| Contemplation from a Distance         | 54 |
| Dusk to Dawn                          | 56 |

#### Place in Landscape (Baga Beach)

#### For Piano