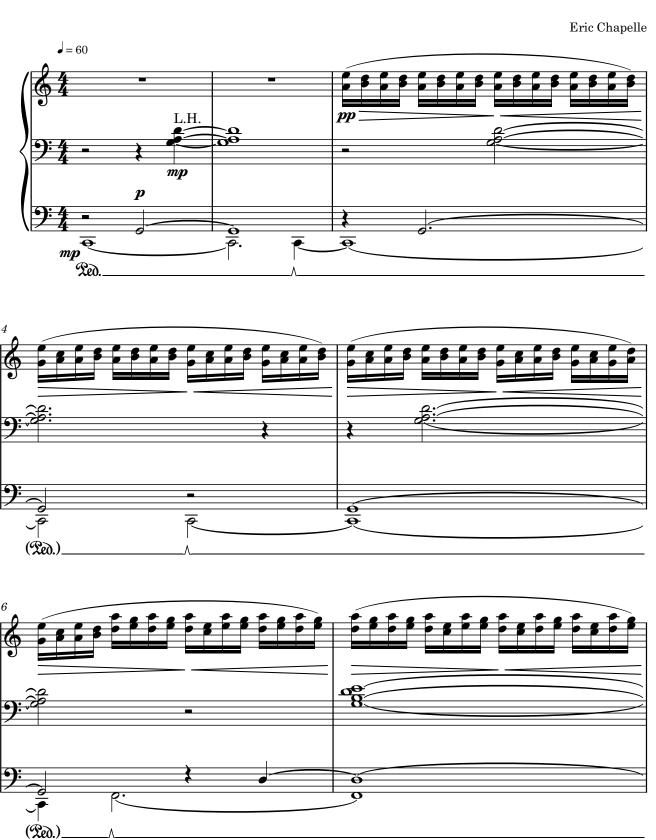

er

**Universal Edition** 

# Eric Chapelle

### Works for Solo Piano

12 solo piano compositions

For Piano

#### Table of Contents

| Place in Landscape (Baga Beach)       | 1  |
|---------------------------------------|----|
| In the Presence of Beauty             | 8  |
| First Light                           | 12 |
| (Fall) Leaves falling on a gray day   | 15 |
| Transformation                        | 20 |
| Place in Landscape - Moulin de Senlis | 25 |
| Full Circle                           | 37 |
| Prelude in C# Minor (In Remembrance)  | 43 |
| Reflection No. 1                      | 48 |
| Nocturne No. 1                        | 51 |
| Contemplation from a Distance         | 54 |
| Dusk to Dawn                          | 56 |

#### Place in Landscape (Baga Beach)

#### For Piano